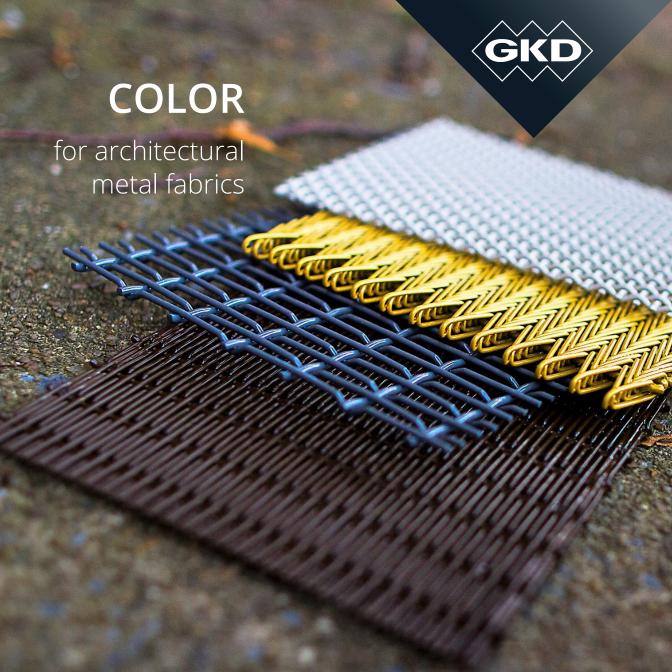

## **Powder Coating**

Powder coating is one way we can add color to our metal fabrics. Fusing dry powder to the surface of metal via an electrostatic charge, powder coating creates a smooth and durable finish that's ideally suited for exterior environments. GKD can provide a range of powders in a near limitless range of colors to accommodate your specific performance requirements and aesthetic needs.

## **High Performance Coating**

With our in-house paint mixing system and color matching capabilities, we can create virtually any custom color with our HD performance coatings. Durable, long-lasting, and available in a variety of finishes, we can paint solids, graphics, and patterns in a controlled environment for maximum quality.