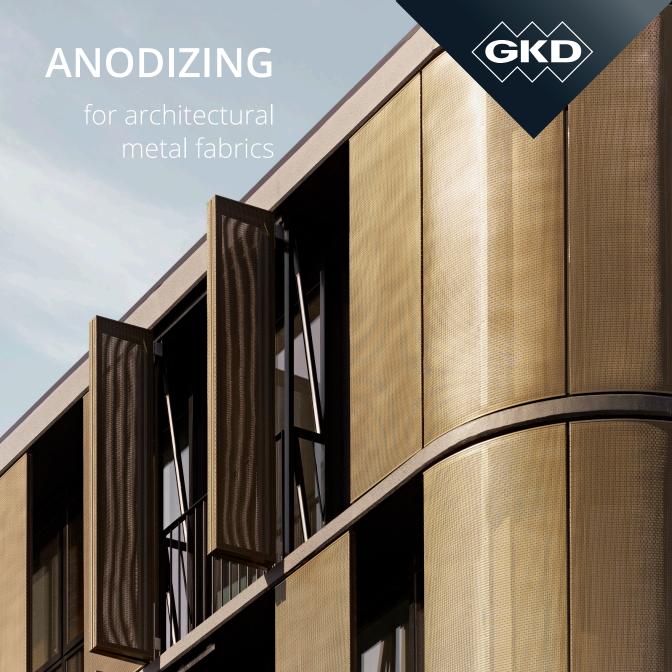

## **Anodizing**

GKD's aluminum meshes are offered in a range of anodized colors so each decorative design pattern is greatly enhanced. This surface coloration method provides a durable protection against environmental influences such as UV radiation, temperature deviations or mechanical effects and overall corrosion. We offer 12 different colors and in a variety of mesh styles.