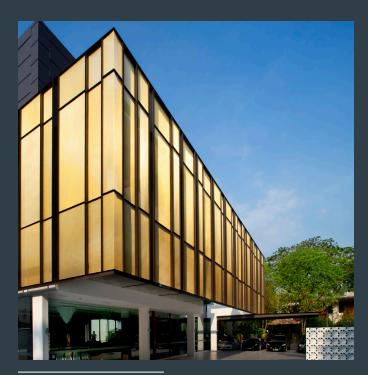

## **Anodizing**

GKD's aluminum meshes are offered in a range of anodized colors so each decorative design pattern is greatly enhanced. This surface coloration method provides a durable protection against environmental influences such as UV radiation, temperature deviations or mechanical effects and overall corrosion. We offer 12 different colors and in a variety of mesh styles.