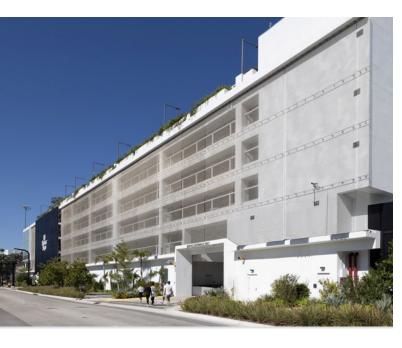

## See the Light

"The goal was to both beautify and offer solar management for natural lighting, and GKD's Helix 12 mesh was able to deliver both," says Andy Franks, GKD regional sales manager. "A 3D material with depth, Helix 12 provides permanence and sustainability with ease of maintenance for many years."

GKD provided design assistance and technical support along the way. The upgraded parking garage was completed in Fall of 2023 and has been getting good marks.

"The client wanted to keep it simple with a transparent mesh that maintains as much light as possible for security reasons," Alvarez says. "The customers seem very happy with their experience inside the garage."