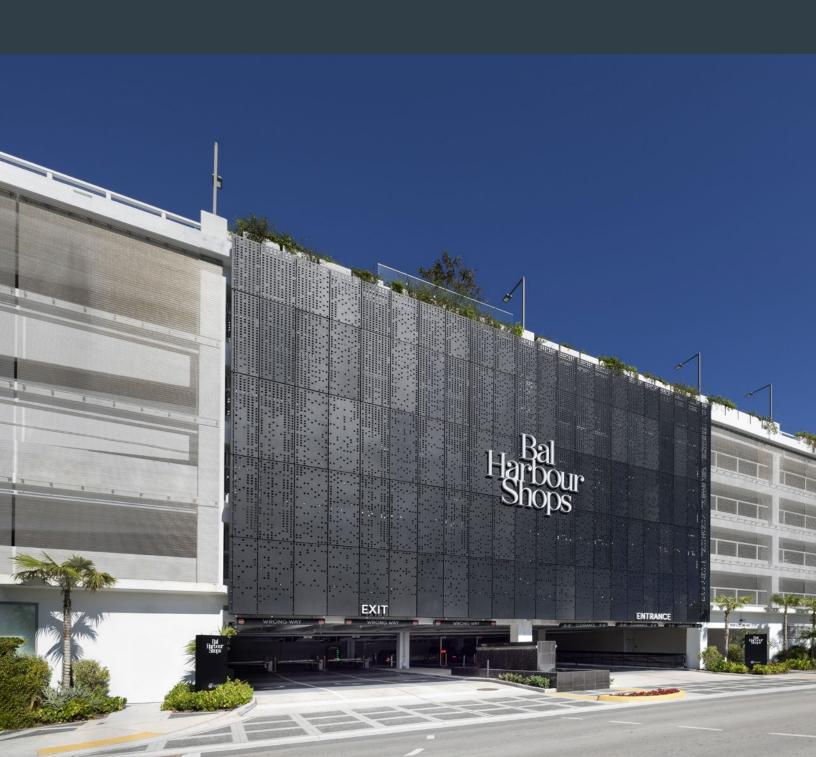

# METAL FABRIC DELIVERS ELEGANCE AND LIGHT TO A SHOPPING CENTER'S PARKING GARAGE

Bal Harbour Shops is an open-air shopping mall located in an affluent suburb of Miami. It has been ranked among the highest grossing retail centers in the world. Since its opening in 1965, the shopping center has built a reputation for excellence that attracts locals and tourists alike.

As the shopping center has grown, so has its need for infrastructure. Parking, while often overlooked, is an extremely important element of the retail experience. To achieve the optimum aesthetic and performance on its new parking garage, the owners turned to architecture firm Zyscovich, which has been planning the concept design for Bal Harbour Shops since 2017.

### **Timeless Design**

"The design intent was to create an elegant, timeless design that was truthful to the function and character of the Bal Harbour shops," explains Ahmed Alvarez, principal

To achieve the right look and performance, the design team looked to GKD's metal fabric.

## See the Light

"The goal was to both beautify and offer solar management for natural lighting, and GKD's Helix 12 mesh was able to deliver both," says Andy Franks, GKD regional sales manager. "A 3D material with depth, Helix 12 provides permanence and sustainability with ease of maintenance for many years."