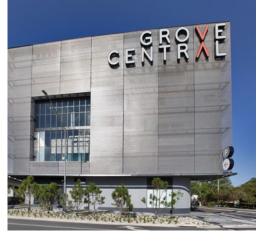

# METAL MESH GIVES ICONIC LOOK TO GROVE CENTRAL RESIDENCES' PARKING GARAGE

In the heart of Miami, Florida, Grove Central Residences provides reliable living spaces with in-house luxuries. Alongside studios and apartments with up to five-bedrooms, the complex supplies amenities such as a pool and gym, as well as on-site vehicle charging stations and private parking. In 2017, Grove Central Residences partnered with Touzet Studio to design its parking garage.

The 13,000+ square feet of flattened round wire presents as 24 panels at around 72 inches tall and 19 inches wide. As the parking garage is along Route 1, one of Miami's most heavily trafficked areas, the metal mesh makes the building unique and memorable.