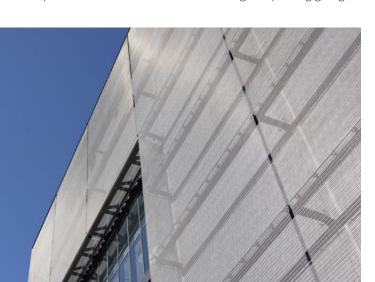

Jacqueline Gonzalez Touzet, co-founder of the award-winning architecture and design studio in Coral Gables, Florida, said she chose GKD Helix 12 metal mesh because of its durability and aesthetic.

"Our team needed a dramatic material that could create a powerful effect when lit up at night, giving Grove Central a strong visual identity on its most visible corner," Touzet said. "Helix 12 met those needs perfectly, offering both the dynamic look and the durability needed for South Florida conditions."

The 13,000+ square feet of flattened round wire presents as 24 panels at around 72 inches tall and 19 inches wide. As the parking garage is along Route 1, one of Miami's most heavily trafficked areas, the metal mesh makes the building unique and memorable.