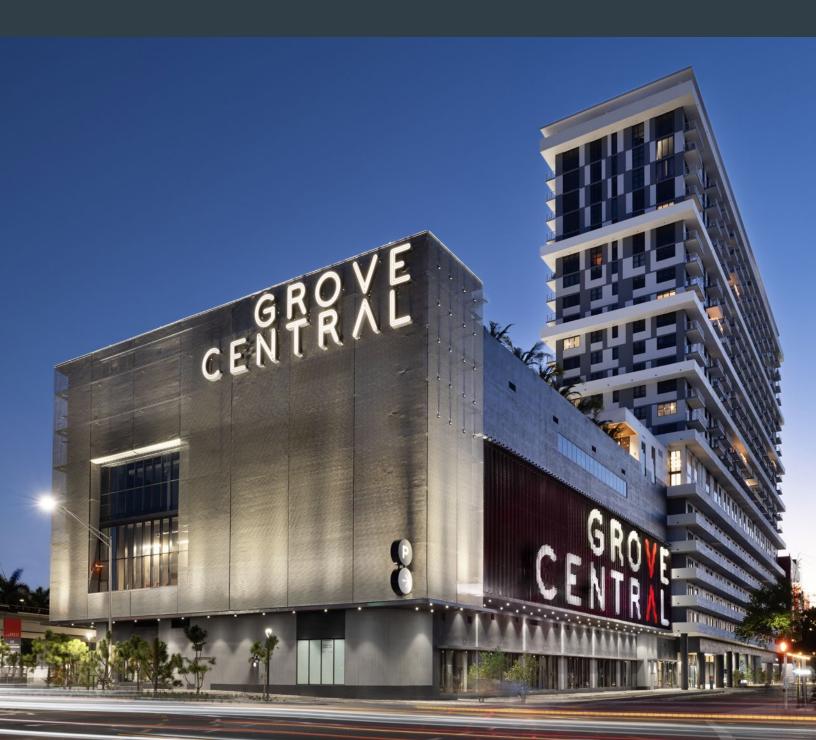

# METAL MESH GIVES ICONIC LOOK TO GROVE CENTRAL RESIDENCES' PARKING GARAGE

In the heart of Miami, Florida, Grove Central Residences provides reliable living spaces with in-house luxuries. Alongside studios and apartments with up to five-bedrooms, the complex supplies amenities such as a pool and gym, as well as on-site vehicle charging stations and private parking. In 2017, Grove Central Residences partnered with Touzet Studio to design its parking garage.

Jacqueline Gonzalez Touzet, co-founder of the award-winning architecture and design studio in Coral Gables, Florida, said she chose GKD Helix 12 metal mesh because of its durability and aesthetic.

"Our team needed a dramatic material that could create a powerful effect when lit up at night, giving Grove Central a strong visual identity on its most visible corner," Touzet said. "Helix 12 met those needs perfectly, offering both the dynamic look and the durability needed for South Florida conditions."

The 13,000+ square feet of flattened round wire presents as 24 panels at around 72 inches tall and 19 inches wide. As the parking garage is along Route 1, one of Miami's most heavily trafficked areas, the metal mesh makes the building unique and memorable.

"The installation of Helix 12 transformed the corner of Grove Central into a standout feature that captures attention, especially at night," Touzet said.

According to Touzet, Grove Central Residences' parking garage is now a "signature project," incorporating design with an energy-efficient, adaptable structure.