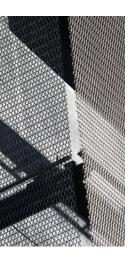

Jacqueline Gonzalez Touzet, co-founder of the award-winning architecture and design studio in Coral Gables, Florida, said she chose GKD Helix 12 metal mesh because of its durability and aesthetic.

"Our team needed a dramatic material that could create a powerful effect when lit up at night, giving Grove Central a strong visual identity on its most visible corner," Touzet said. "Helix 12 met those needs perfectly, offering both the dynamic look and the durability needed for South Florida conditions."

The 13,000+ square feet of flattened round wire presents as 24 panels at around 72 inches tall and 19 inches wide. As the parking garage is along Route 1, one of Miami's most heavily trafficked areas, the metal mesh makes the building unique and memorable.