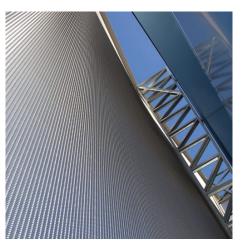

## **DESCRIPTION**

For this corporate office in Spain, MAK Arquitectos searched for a way to provide an attractive sunshading option for the building. Cladding the facade in GKD Omega 1520 provided the protection the building's occupants needed as well as a sustainable solution that translates to energy savings.

Weaves: Omega 1520

**Attachment:** Flats with Clevis **Architect:** MAK Arquitectos

**Application:** Facades **Location:** Algete, Spain

Market Segment: Corporate

**AESTHETIC** 

**DURABILITY** 

**SUN SHADING** 