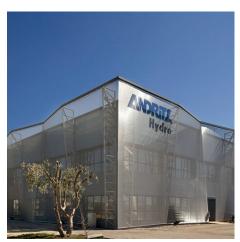

## **DESCRIPTION**

For this corporate office in Spain, MAK Arquitectos searched for a way to provide an attractive sunshading option for the building. Cladding the facade in GKD Omega 1520 provided the protection the building's occupants needed as well as a sustainable solution that translates to energy savings.

Weaves: Omega 1520

**Attachment:** Flats with Clevis **Architect:** MAK Arquitectos

**Application:** Facades **Location:** Algete, Spain

Market Segment: Corporate

**AESTHETIC** 

**DURABILITY** 

**SUN SHADING** 