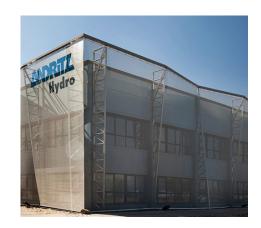

## **DESCRIPTION**

For this corporate office in Spain, MAK Arquitectos searched for a way to provide an attractive sunshading option for the building. Cladding the facade in GKD Omega 1520 provided the protection the building's occupants needed as well as a sustainable solution that translates to energy savings.

Weaves: Omega 1520

**Attachment:** Flats with Clevis **Architect:** MAK Arquitectos

**Application:** Facades **Location:** Algete, Spain

Market Segment: Corporate

**AESTHETIC** 

**DURABILITY** 

**SUN SHADING** 