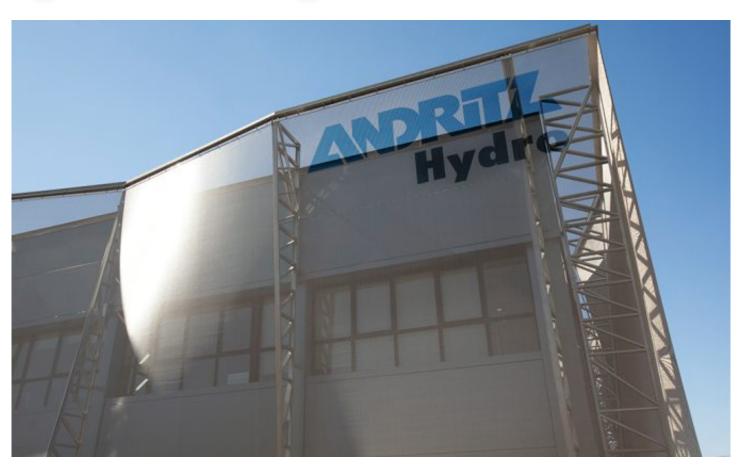

## **DESCRIPTION**

For this corporate office in Spain, MAK Arquitectos searched for a way to provide an attractive sunshading option for the building. Cladding the facade in GKD Omega 1520 provided the protection the building's occupants needed as well as a sustainable solution that translates to energy savings.

Weaves: Omega 1520

**Attachment:** Flats with Clevis **Architect:** MAK Arquitectos

**Application:** Facades **Location:** Algete, Spain

Market Segment: Corporate

**AESTHETIC** 

**DURABILITY** 

**SUN SHADING** 