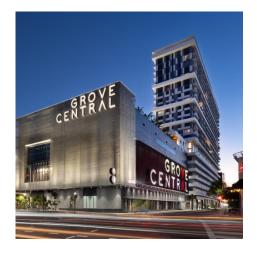

## **DESCRIPTION**

In the heart of Miami, Florida, Grove Central Residences provides reliable living spaces with in-house luxuries. In 2017, Grove Central Residences partnered with Touzet Studio to design its parking garage. Jacqueline Gonzalez Touzet, co-founder of the award-winning architecture and design studio in Coral Gables, Florida, said she chose GKD Helix 12 metal mesh because of its durability and aesthetic.

The 13,000+ square feet of flattened round wire presents as 24 panels at around 72 inches tall and 19 inches wide. As the parking garage is along Route 1, one of Miami's most heavily trafficked areas, the metal mesh makes the building unique and memorable.