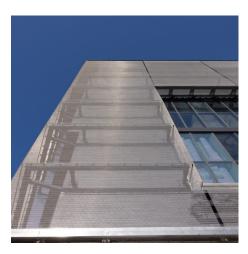

The 13,000+ square feet of flattened round wire presents as 24 panels at around 72 inches tall and 19 inches wide. As the parking garage is along Route 1, one of Miami's most heavily trafficked areas, the metal mesh makes the building unique and memorable.