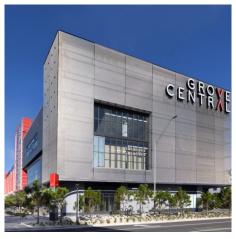

## **DESCRIPTION**

In the heart of Miami, Florida, Grove Central Residences provides reliable living spaces with in-house luxuries. In 2017, Grove Central Residences partnered with Touzet Studio to design its parking garage. Jacqueline Gonzalez Touzet, co-founder of the award-winning architecture and design studio in Coral Gables, Florida, said she chose GKD Helix 12 metal mesh because of its durability and aesthetic.

The 13,000+ square feet of flattened round wire presents as 24 panels at around 72 inches tall and 19 inches wide. As the parking garage is along Route 1, one of Miami's most heavily trafficked areas, the metal mesh makes the building unique and memorable.