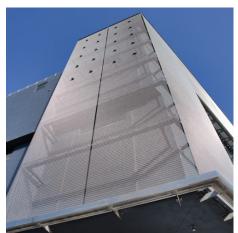

## **DESCRIPTION**

In the heart of Miami, Florida, Grove Central Residences provides reliable living spaces with in-house luxuries. In 2017, Grove Central Residences partnered with Touzet Studio to design its parking garage. Jacqueline Gonzalez Touzet, co-founder of the award-winning architecture and design studio in Coral Gables, Florida, said she chose GKD Helix 12 metal mesh because of its durability and aesthetic.

The 13,000+ square feet of flattened round wire presents as 24 panels at around 72 inches tall and 19 inches wide. As the parking garage is along Route 1, one of Miami's most heavily trafficked areas, the metal mesh makes the building unique and memorable.