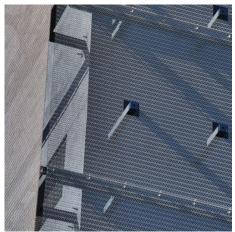

## **DESCRIPTION**

In the heart of Miami, Florida, Grove Central Residences provides reliable living spaces with in-house luxuries. In 2017, Grove Central Residences partnered with Touzet Studio to design its parking garage. Jacqueline Gonzalez Touzet, co-founder of the award-winning architecture and design studio in Coral Gables, Florida, said she chose GKD Helix 12 metal mesh because of its durability and aesthetic.

The 13,000+ square feet of flattened round wire presents as 24 panels at around 72 inches tall and 19 inches wide. As the parking garage is along Route 1, one of Miami's most heavily trafficked areas, the metal mesh makes the building unique and memorable.