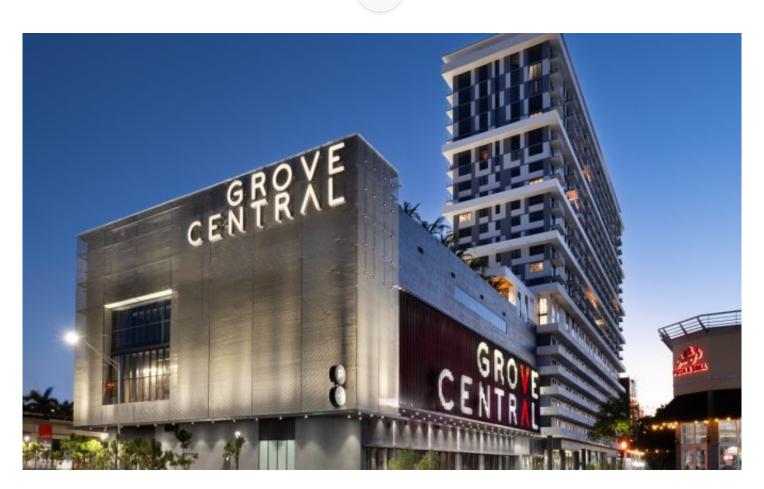

## **DESCRIPTION**

In the heart of Miami, Florida, Grove Central Residences provides reliable living spaces with in-house luxuries. In 2017, Grove Central Residences partnered with Touzet Studio to design its parking garage. Jacqueline Gonzalez Touzet, co-founder of the award-winning architecture and design studio in Coral Gables, Florida, said she chose GKD Helix 12 metal mesh because of its durability and aesthetic.

The 13,000+ square feet of flattened round wire presents as 24 panels at around 72 inches tall and 19 inches wide. As the parking garage is along Route 1, one of Miami's most heavily trafficked areas, the metal mesh makes the building unique and memorable.