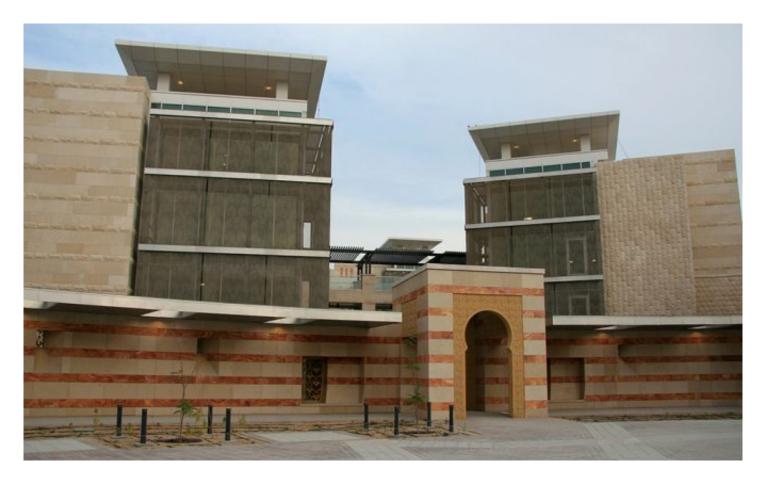

## DESCRIPTION

In the Education City of Doha, 73,000 square feet of etched metal fabric shades the glass facade of two residence blocks in striking contrast to the sand-colored stone facade. To combat the extreme climate of the Persian Gulf, the metal fabric sunshade enables enormous savings in air conditioning and lighting.

Weaves: Omega 1520 Architect: Burns & McDonnell Application: Communication, Facades, Solar Control Subsection: Etched Graphics Location: Doha, Qatar Market Segment: Education

SUSTAINABILITY