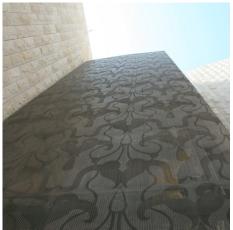

## DESCRIPTION

In the Education City of Doha, 73,000 square feet of etched metal fabric shades the glass facade of two residence blocks in striking contrast to the sand-colored stone facade. To combat the extreme climate of the Persian Gulf, the metal fabric sunshade enables enormous savings in air conditioning and lighting.

Weaves: Omega 1520 Architect: Burns & McDonnell Application: Communication, Facades, Solar Control Subsection: Etched Graphics Location: Doha, Qatar Market Segment: Education

SUSTAINABILITY