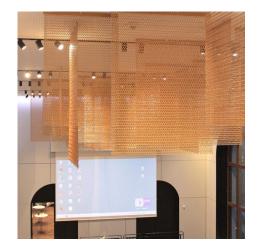

## DESCRIPTION

Sixty-two golden fabric panels in 10 different sizes transform the ceiling of this trading hall into sculptural art. Targeted lighting accentuates the 3D effect of the shimmering spiral mesh. Daylight from large, semicircular windows illuminates the room and adds a warm golden tone to the hall. Weaves: Helix 24 Attachment: Flats with Clevis Architect: m2plan Application: Interior Subsection: Specialties Location: Munich, Germany Market Segment: Municipal