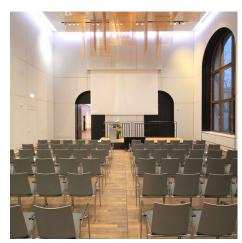

## DESCRIPTION

Sixty-two golden fabric panels in 10 different sizes transform the ceiling of this trading hall into sculptural art. Targeted lighting accentuates the 3D effect of the shimmering spiral mesh. Daylight from large, semicircular windows illuminates the room and adds a warm golden tone to the hall. Weaves: Helix 24 Attachment: Flats with Clevis Architect: m2plan Application: Interior Subsection: Specialties Location: Munich, Germany Market Segment: Municipal