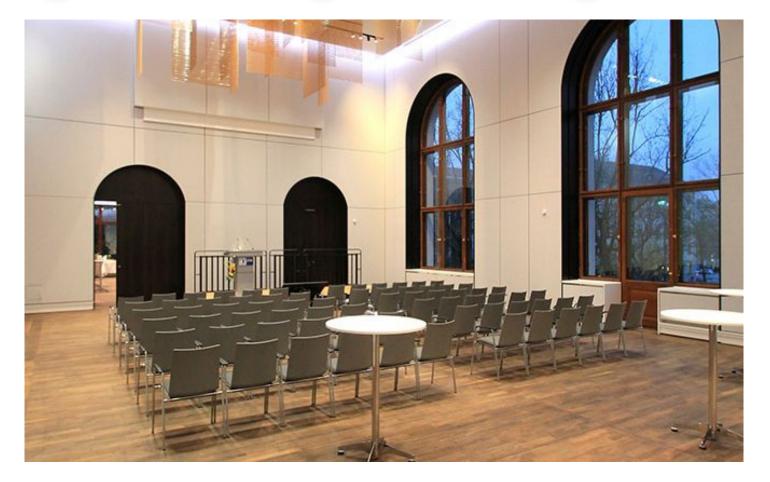

## DESCRIPTION

Sixty-two golden fabric panels in 10 different sizes transform the ceiling of this trading hall into sculptural art. Targeted lighting accentuates the 3D effect of the shimmering spiral mesh. Daylight from large, semicircular windows illuminates the room and adds a warm golden tone to the hall. Weaves: Helix 24 Attachment: Flats with Clevis Architect: m2plan Application: Interior Subsection: Specialties Location: Munich, Germany Market Segment: Municipal