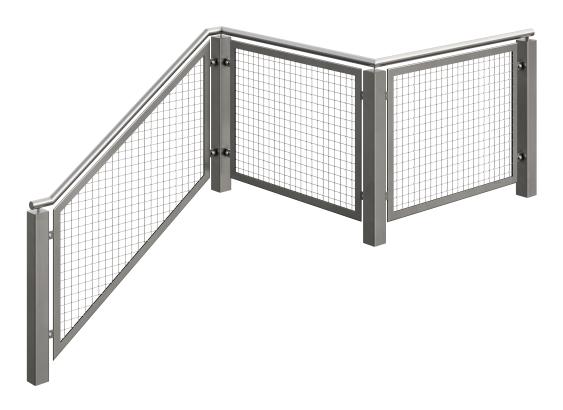

## **DESCRIPTION**

GKD's new Presidio standardized infill panels for railing systems feature an eye pleasing, easy-to-install design that doesn't compromise safety as pedestrians traverse stairs, bridges, or pathways.

## Benefits at a glance

- ? Durable and low-maintenance thanks to the exclusive use of stainless steel
- ? Variety of metalfabric patterns allows customization of visual weight , texture, and transparency
- ? Robust Panels that can withstand a concentrated load of 50lb and up to 30psf ASD wind load
- ? Suitable for indoor and outdoor applications
- ? Conforms to International Building Code (IBC)
- ? Pre-engineered solution significantly reduces overall project lead time