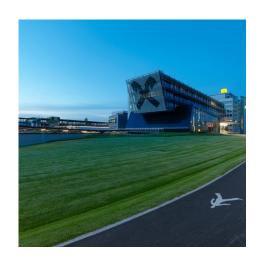

## **DESCRIPTION**

The highlight of this building is the inclined front side which is encased in nine mesh panels protecting the building from direct sunlight. The metal mesh allows daylight to enter the building interior while granting unhindered views to the outside. The bank's logo superimposed on the fabric is visible even at great distances.

Weaves: Tigris

**Attachment:** Flats with Clevis **Architect:** Strohecker Architekten

**Application:** Communication, Solar Control

**Location:** Graz-Raaba, Germany **Market Segment:** Corporate

**AESTHETIC** 