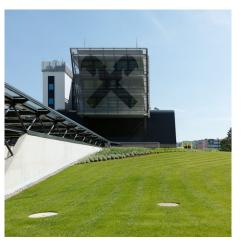

## **DESCRIPTION**

The highlight of this building is the inclined front side which is encased in nine mesh panels protecting the building from direct sunlight. The metal mesh allows daylight to enter the building interior while granting unhindered views to the outside. The bank's logo superimposed on the fabric is visible even at great distances.

Weaves: Tigris

**Attachment:** Flats with Clevis **Architect:** Strohecker Architekten

**Application:** Communication, Solar Control

**Location:** Graz-Raaba, Germany **Market Segment:** Corporate

**AESTHETIC** 