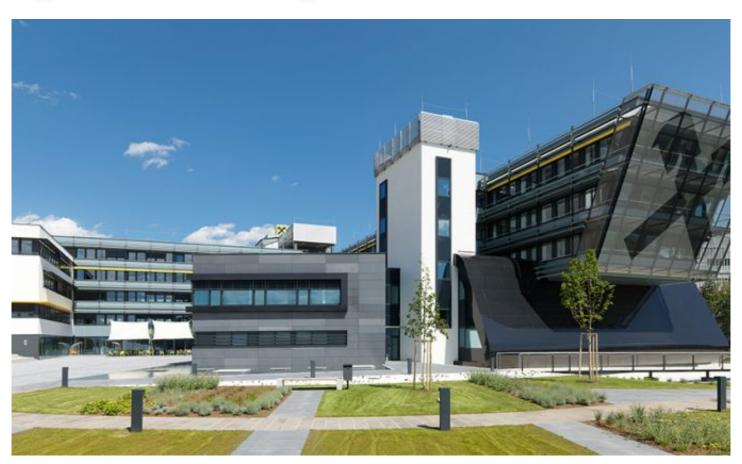

## **DESCRIPTION**

The highlight of this building is the inclined front side which is encased in nine mesh panels protecting the building from direct sunlight. The metal mesh allows daylight to enter the building interior while granting unhindered views to the outside. The bank's logo superimposed on the fabric is visible even at great distances.

Weaves: Tigris

**Attachment:** Flats with Clevis **Architect:** Strohecker Architekten

**Application:** Communication, Solar Control

**Location:** Graz-Raaba, Germany **Market Segment:** Corporate

**AESTHETIC** 