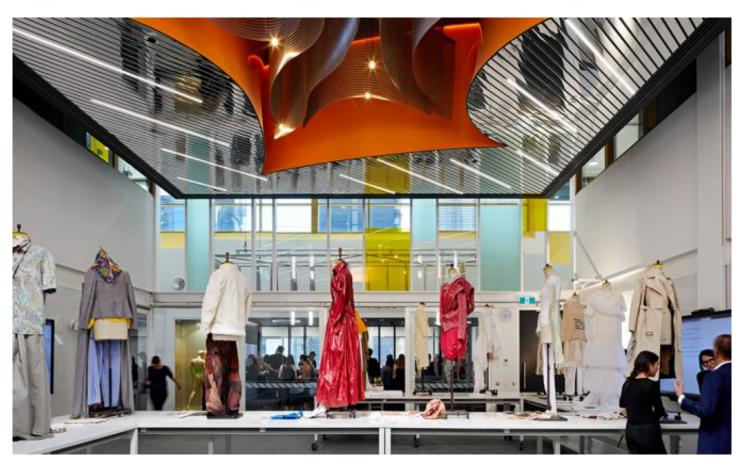

## **DESCRIPTION**

Fabric panels made of GKD Lago metal mesh were suspended in wide curves from the ceiling of this renowned School of Fashion and Textiles. The unique ceiling made is reminiscent of gently falling waves of fabric, and signals a contemporary design studio feel.

Weaves: Lago

**Attachment:** Flats with Clevis

Architect: Spowers
Application: Interior
Subsection: Ceilings

**Location:** Melbourne, Australia **Market Segment:** Education

**AESTHETIC** 

DURABILITY

**SUSTAINABILITY** 