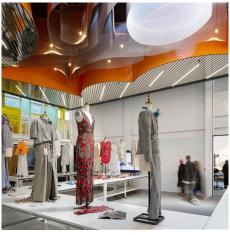

## **DESCRIPTION**

Fabric panels made of GKD Lago metal mesh were suspended in wide curves from the ceiling of this renowned School of Fashion and Textiles. The unique ceiling made is reminiscent of gently falling waves of fabric, and signals a contemporary design studio feel.

Weaves: Lago

**Attachment:** Flats with Clevis

Architect: Spowers
Application: Interior
Subsection: Ceilings

**Location:** Melbourne, Australia **Market Segment:** Education

**AESTHETIC** 

DURABILITY

**SUSTAINABILITY** 