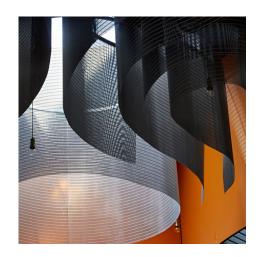

## **DESCRIPTION**

Fabric panels made of GKD Lago metal mesh were suspended in wide curves from the ceiling of this renowned School of Fashion and Textiles. The unique ceiling made is reminiscent of gently falling waves of fabric, and signals a contemporary design studio feel.

Weaves: Lago

**Attachment:** Flats with Clevis

Architect: Spowers
Application: Interior
Subsection: Ceilings

**Location:** Melbourne, Australia **Market Segment:** Education

**AESTHETIC** 

DURABILITY

**SUSTAINABILITY** 