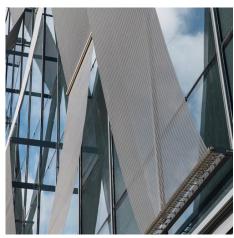

## SOUTH GLASGOW UNIVERSITY HOSPITAL - IMAGING CENTRE OF EXCELLENCE

North American Headquarters GKD Metal Fabrics 825 Chesapeake Drive Cambridge, MD 21613 Direct: 410.901.8428 or 410.901.8429 metalfabrics@gkd-group.com

## **DESCRIPTION**

A three-dimensional zig-zag pattern of 41 woven solar protection elements ensure solar protection and efficient climate and energy management for this neurosurgery research institute. The mesh panels run vertically and on one side form a diamond-like pattern to symbolize the double helix of human DNA.

Weaves: Lago

Attachment: Woven-In-Bar with Eyebolts Top &

**Bottom** 

Architect: BMJ Architects

**Application:** Facades, Solar Control

**Location:** Glasgow, Scotland **Market Segment:** Healthcare

**AESTHETIC** 