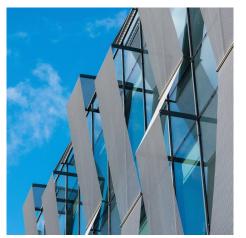

## **DESCRIPTION**

A three-dimensional zig-zag pattern of 41 woven solar protection elements ensure solar protection and efficient climate and energy management for this neurosurgery research institute. The mesh panels run vertically and on one side form a diamond-like pattern to symbolize the double helix of human DNA.