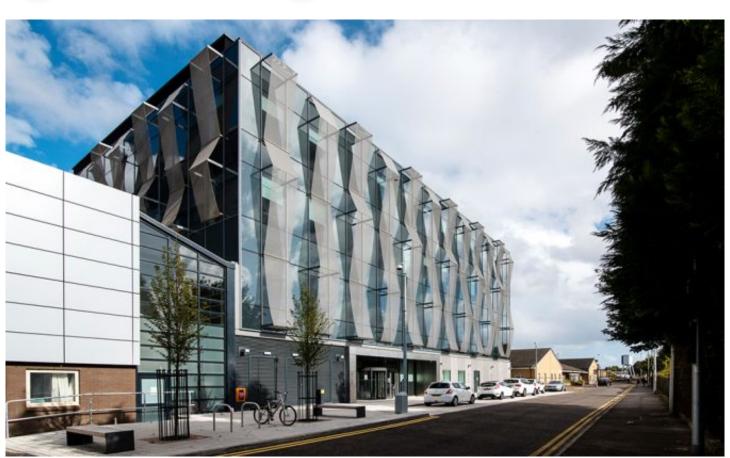

## **DESCRIPTION**

A three-dimensional zig-zag pattern of 41 woven solar protection elements ensure solar protection and efficient climate and energy management for this neurosurgery research institute. The mesh panels run vertically and on one side form a diamond-like pattern to symbolize the double helix of human DNA.

Weaves: Lago

Attachment: Woven-In-Bar with Eyebolts Top &

**Bottom** 

Architect: BMJ Architects

**Application:** Facades, Solar Control

**Location:** Glasgow, Scotland **Market Segment:** Healthcare

**AESTHETIC** 