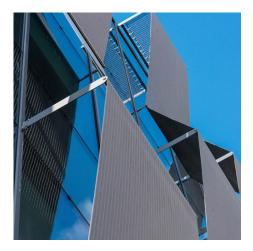

## **DESCRIPTION**

A three-dimensional zig-zag pattern of 41 woven solar protection elements ensure solar protection and efficient climate and energy management for this neurosurgery research institute. The mesh panels run vertically and on one side form a diamond-like pattern to symbolize the double helix of human DNA.